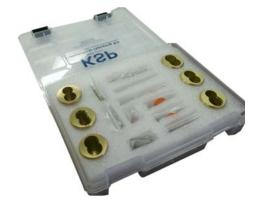

## **Convertible Housing Kit**

Part Number: Description: 408 Rim/Mortise Housing Kit

Includes: Housings, Cams, Tailpiece & Adapter (patent pending)

- Eliminate excess inventory and SKU's
- Provides for flexibility
- No need to disassemble drive assembly

Tailpiece & Adapter (Patent Pending)

www.iccore.com 1-800-577-5397